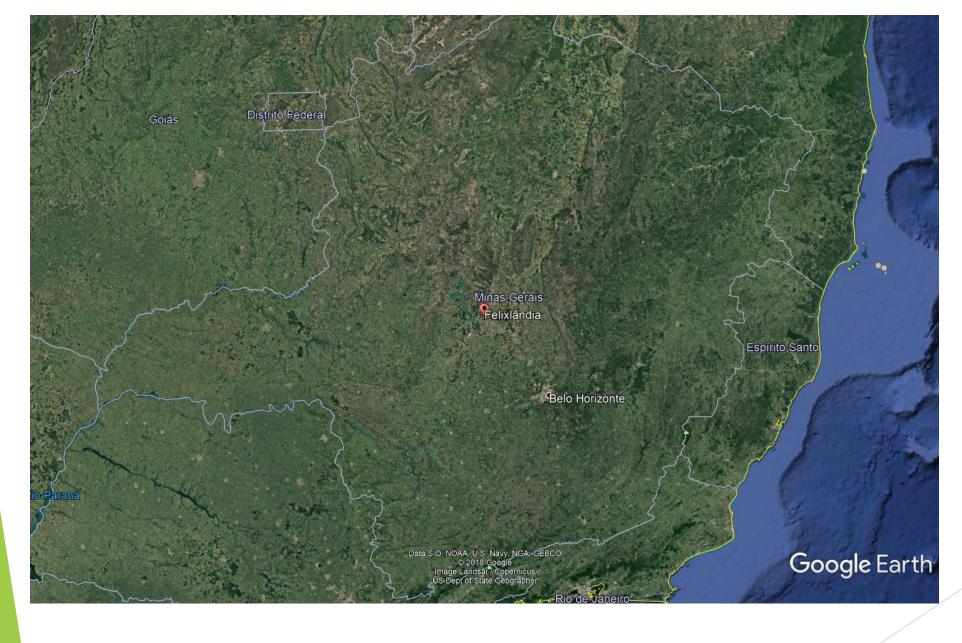

### **HPP Retiro Baixo**

- ▶ 82 MW installed capacity
- Located between the municipalities of Curvelo and Pompéu (MG), on the low course of Paraopeba River, a tributary of São Francisco River. The Paraopeba River rises in municipality of Cristiano Otoni and is 512 km long until meets São Francisco River.
- ► Retiro Baixo HPP is located near municipality of Felixlândia, approximately 5 km from reservoir of Três Marias HPP.
- Geographic coordinates:
- ▶ 18 ° 52'47.62 "S
- ▶ 44 ° 46'34,080 "

## Location

18°40'48.68"S 44°55'01.63"O