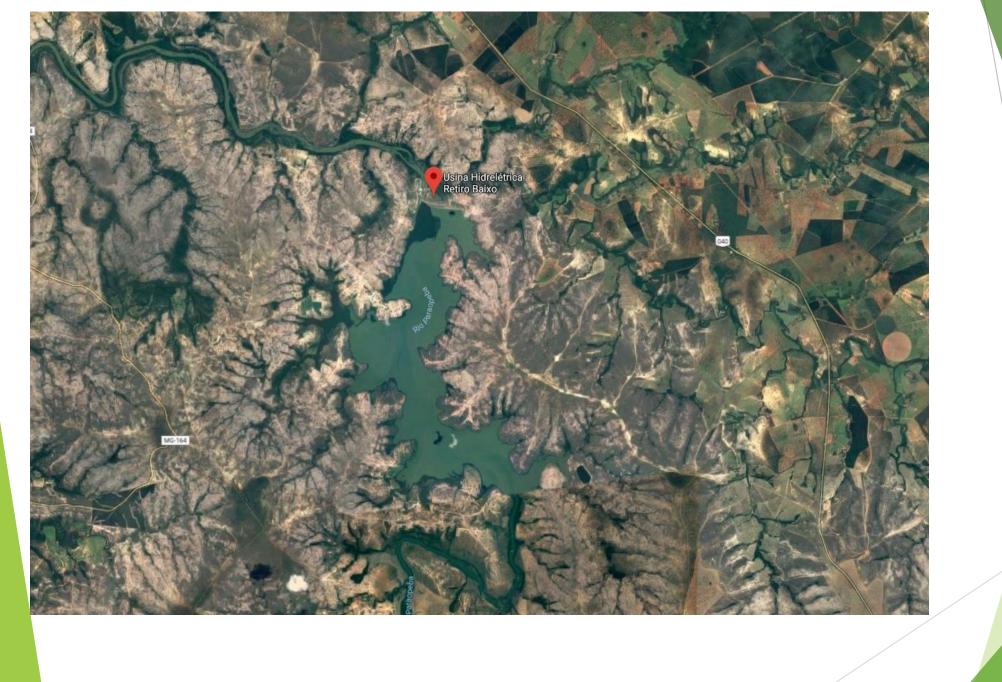

### **HPP Retiro Baixo**

- ▶ 82 MW installed capacity
- Located between the municipalities of Curvelo and Pompéu (MG), on the low course of Paraopeba River, a tributary of São Francisco River. The Paraopeba River rises in municipality of Cristiano Otoni and is 512 km long until meets São Francisco River.
- ► Retiro Baixo HPP is located near municipality of Felixlândia, approximately 5 km from reservoir of Três Marias HPP.
- Geographic coordinates:
- ▶ 18 ° 52'47.62 "S
- ▶ 44 ° 46'34,080 "

### **HPP Retiro Baixo**

- Power: 82 MW (2 41MW generators)
- ► Firm Energy: 38.5 MW
- Turbines: Two Kaplan type
- Reservoir Area: 22.58 km2
- Level of the Crest of the Bus: 619 m
- Bus Length: 1.3 km
- Maximum Bus Height: 44 m
- AT. Normal minimum: 614 m
- ► AT. Normal maximum: 616 m
- AT. Max. Maximorum: 617 m
- Maximum depth: 44 m
- Average depth: 22 m