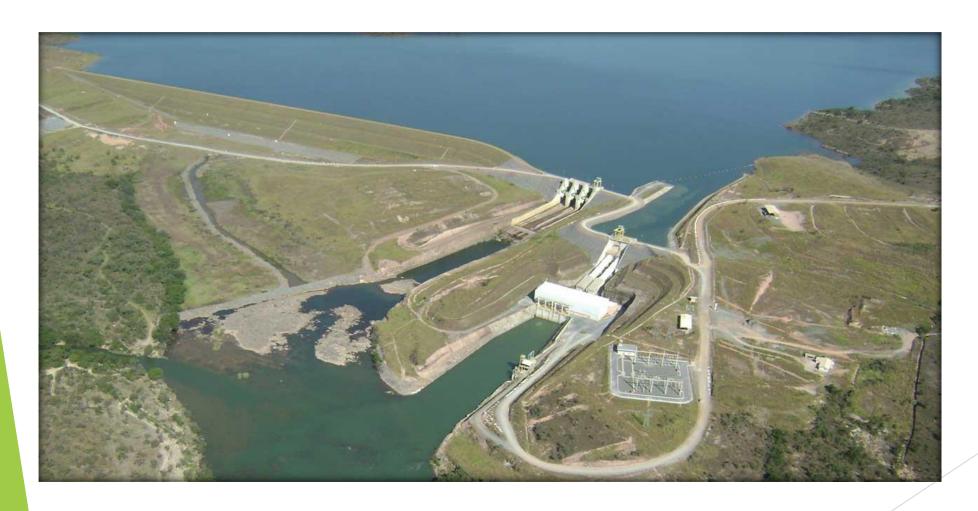

### **HPP Retiro Baixo**

- ▶ 82 MW installed capacity
- Located between the municipalities of Curvelo and Pompéu (MG), on the low course of Paraopeba River, a tributary of São Francisco River. The Paraopeba River rises in municipality of Cristiano Otoni and is 512 km long until meets São Francisco River.
- ► Retiro Baixo HPP is located near municipality of Felixlândia, approximately 5 km from reservoir of Três Marias HPP.
- Geographic coordinates:
- ▶ 18 ° 52'47.62 "S
- ▶ 44 ° 46'34,080 "

### **HPP Retiro Baixo**

- Power: 82 MW (2 41MW generators)
- ► Firm Energy: 38.5 MW
- Turbines: Two Kaplan type
- Reservoir Area: 22.58 km2
- Level of the Crest of the Bus: 619 m
- Bus Length: 1.3 km
- Maximum Bus Height: 44 m
- AT. Normal minimum: 614 m
- ► AT. Normal maximum: 616 m
- AT. Max. Maximorum: 617 m
- Maximum depth: 44 m
- Average depth: 22 m