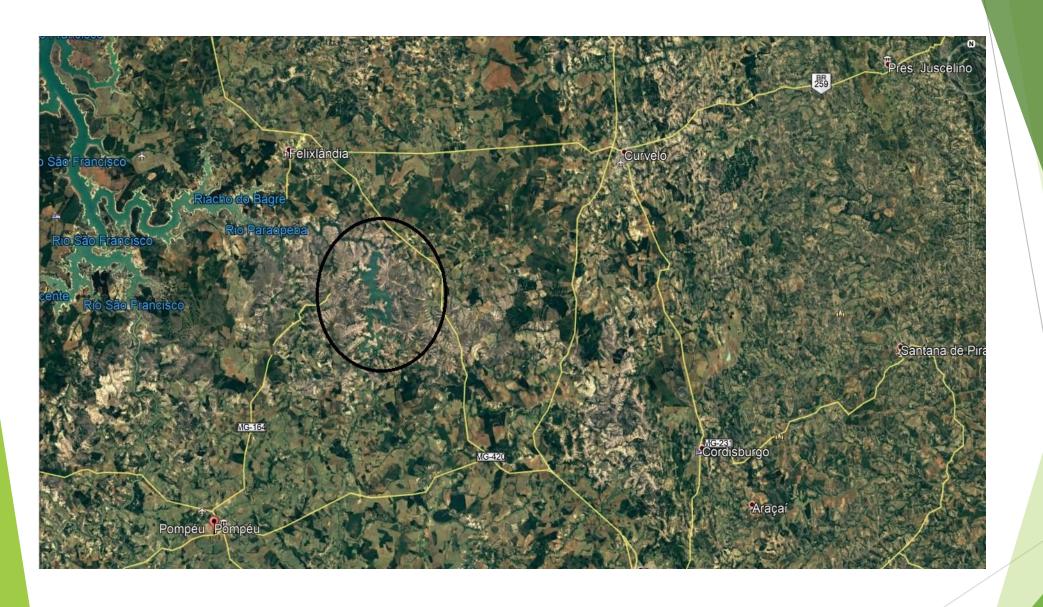

### **HPP Retiro Baixo**

- ▶ 82 MW installed capacity
- Located between the municipalities of Curvelo and Pompéu (MG), on the low course of Paraopeba River, a tributary of São Francisco River. The Paraopeba River rises in municipality of Cristiano Otoni and is 512 km long until meets São Francisco River.
- ► Retiro Baixo HPP is located near municipality of Felixlândia, approximately 5 km from reservoir of Três Marias HPP.
- Geographic coordinates:
- ▶ 18 ° 52'47.62 "S
- ▶ 44 ° 46'34,080 "

## Location

18°40'48.68"S 44°55'01.63"O