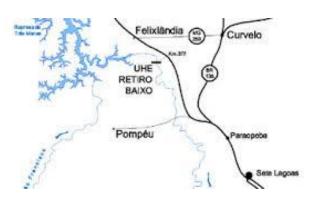

### **HPP Retiro Baixo**

- ▶ 82 MW installed capacity
- Located between the municipalities of Curvelo and Pompéu (MG), on the low course of Paraopeba River, a tributary of São Francisco River. The Paraopeba River rises in municipality of Cristiano Otoni and is 512 km long until meets São Francisco River.
- ► Retiro Baixo HPP is located near municipality of Felixlândia, approximately 5 km from reservoir of Três Marias HPP.
- Geographic coordinates:
- ▶ 18 ° 52'47.62 "S
- ▶ 44 ° 46'34,080 "

## Location

18°40'48.68"S 44°55'01.63"O